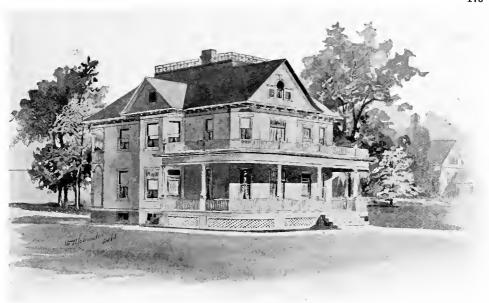

ns is

# **ONLY**

\$5.00

We mail Plans and Specifications the same day order is received.



PRICE of Blue Prints, together with a complete set of typewritten specifications is

ONLY

# \$15.00

They save time and prevent waste of material



First Floor Plan

Size: Width, 35 feet; length, 51 feet, exclusive of porches

Blue prints consist of cellar and foundation plan; roof plan; first and second floor plans; front, rear, two side elevations; wall sections and all necessary interior details. Specifications consist of about twenty pages of typewritten matter.



Second Floor Plan

Full and complete working plans and specifications of this house will be furnished for \$15.00. Cost of this house if from about \$3,900.00 to about \$4,200.00, according to the locality in which it is built.



Design No. 1132



First Floor Plan

Second Floor Plan

# Size: Width, 38 feet; length, 52 feet, exclusive of porches

Blue prints consist of cellar and foundation plan; first and second floor plans; front, rear, two side elevations; wall sections and all necessary interior details. Specifications consist of about twenty pages of typewritten matter. Full and complete working plans and specifications of this house will be furnished for \$10.00. Cost of this house is from about \$3,800.00 to about \$4,200.00, according to the locality in which it is built.

PRICE

of Blue Prints, together wit a complet set of typwritten specifications is

ONLY

\$10.0

They save time and prevent waste of material



of Blue Prints, together with a complete set of typewritten specifications is

ONLY

\$5.00